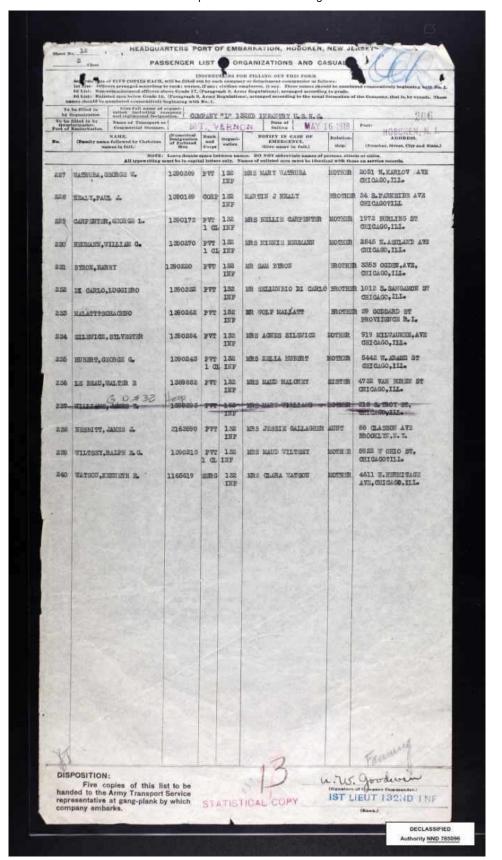

1938

Record Group: 92

Year Range: 1910-1939

Ship: Mount Vernon

List Type: Outgoing

Date Range: 1917 Oct 31 - 1918 May 16

Entry Number: NM-81 2061

Description: Mount Vernon 1917 Oct 31 Thru 1918 May 16