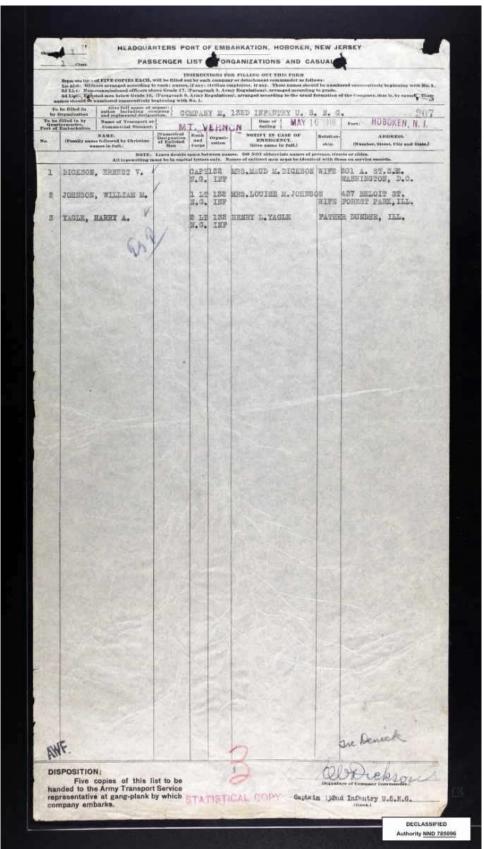

## SOURCE INFORMATION

| Image url:              | https://www.fold3.com/image/604075788                                                    |
|-------------------------|------------------------------------------------------------------------------------------|
| Short Description:      | The records in this collection consist of passenger lists created between 1910 and 1939. |
| Content Partner:        | NARA                                                                                     |
| Content Source:         | NARA                                                                                     |
| Country:                | United States                                                                            |
| Fold3 Job:              | 17-020                                                                                   |
| Fold3 Publication Year: | 2017                                                                                     |
| Language:               | English                                                                                  |
| Nara Catalog Id:        | 6234465; 6234477                                                                         |
| Nara Catalog Title:     | Lists of Incoming Passengers, 1917-1938; Lists of Outgoing Passengers, 1917-<br>1938     |
| Record Group:           | 92                                                                                       |
| Year Range:             | 1910-1939                                                                                |
| Ship:                   | Mount Vernon                                                                             |
| List Type:              | Outgoing                                                                                 |
| Date Range:             | 1917 Oct 31 - 1918 May 16                                                                |
| Entry Number:           | NM-81 2061                                                                               |
| Description:            | Mount Vernon 1917 Oct 31 Thru 1918 May 16                                                |
| Original data from:     | The National Archives (http://www.archives.gov)                                          |