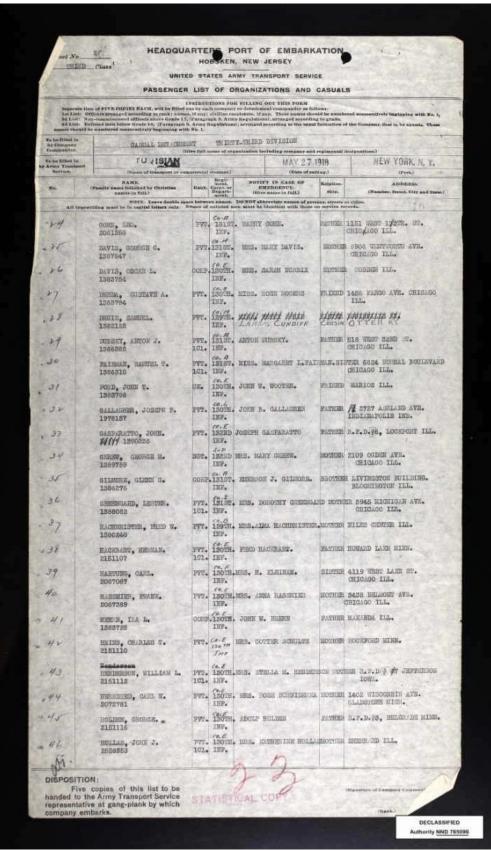

## SOURCE INFORMATION

| Image url:              | https://www.fold3.com/image/604164801                                                    |
|-------------------------|------------------------------------------------------------------------------------------|
| Short Description:      | The records in this collection consist of passenger lists created between 1910 and 1939. |
| Content Partner:        | NARA                                                                                     |
| Content Source:         | NARA                                                                                     |
| Country:                | United States                                                                            |
| Fold3 Job:              | 17-020                                                                                   |
| Fold3 Publication Year: | 2017                                                                                     |
| Language:               | English                                                                                  |
| Nara Catalog Id:        | 6234465; 6234477                                                                         |
| Nara Catalog Title:     | Lists of Incoming Passengers, 1917-1938; Lists of Outgoing Passengers, 1917-<br>1938     |
| Record Group:           | 92                                                                                       |
| Year Range:             | 1910-1939                                                                                |
| Ship:                   | Tunisian                                                                                 |
| List Type:              | Outgoing                                                                                 |
| Date Range:             | 1917 Dec 19 - 1918 Jan 24                                                                |
| Entry Number:           | NM-81 2061                                                                               |
| Description:            | Tunisian 1917 Dec 19 Thru Tuscania 1918 Jan 24                                           |
| Original data from:     | The National Archives (http://www.archives.gov)                                          |