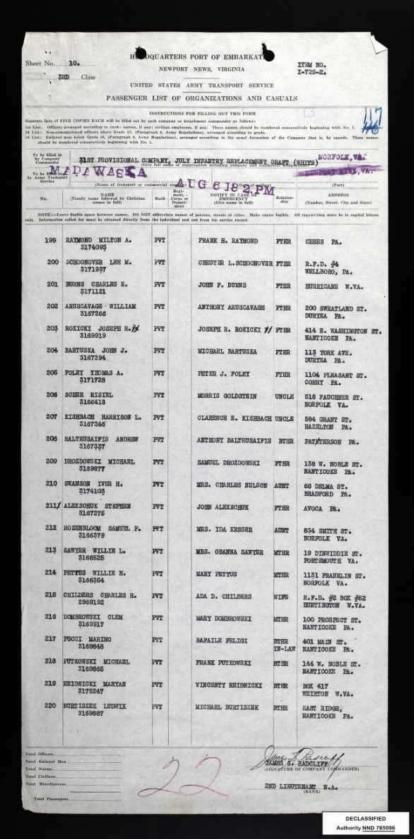

## SOURCE INFORMATION

| Image url:              | https://www.fold3.com/image/604146003                                                    |
|-------------------------|------------------------------------------------------------------------------------------|
| Short Description:      | The records in this collection consist of passenger lists created between 1910 and 1939. |
| Content Partner:        | NARA                                                                                     |
| Content Source:         | NARA                                                                                     |
| Country:                | United States                                                                            |
| Fold3 Job:              | 17-020                                                                                   |
| Fold3 Publication Year: | 2017                                                                                     |
| Language:               | English                                                                                  |
| Nara Catalog Id:        | 6234465; 6234477                                                                         |
| Nara Catalog Title:     | Lists of Incoming Passengers, 1917-1938; Lists of Outgoing Passengers, 1917-<br>1938     |
| Record Group:           | 92                                                                                       |
| Year Range:             | 1910-1939                                                                                |
| Ship:                   | Madawaska                                                                                |
| List Type:              | Outgoing                                                                                 |
| Date Range:             | 1918 Jun 30 - 1920 Jul                                                                   |
| Entry Number:           | NM-81 2061                                                                               |
| Description:            | Madawska 1918 Jun 30 Thru 1920 Jul                                                       |
| Original data from:     | The National Archives (http://www.archives.gov)                                          |