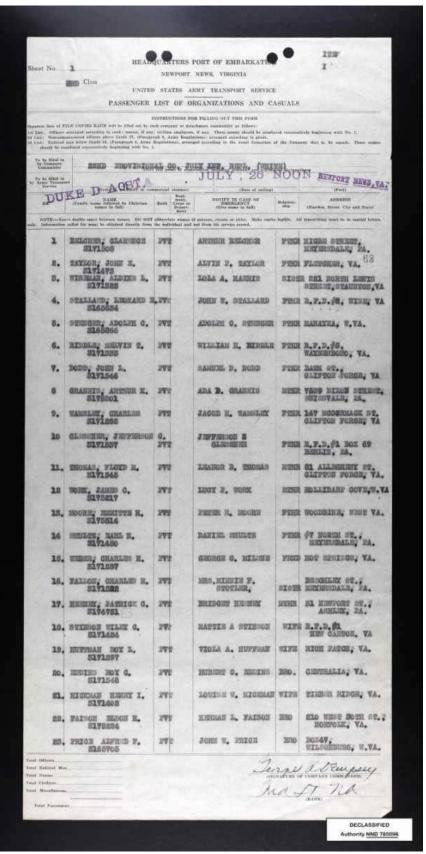

## SOURCE INFORMATION

| Image url:              | https://www.fold3.com/image/604032440                                                    |
|-------------------------|------------------------------------------------------------------------------------------|
| Short Description:      | The records in this collection consist of passenger lists created between 1910 and 1939. |
| Content Partner:        | NARA                                                                                     |
| Content Source:         | NARA                                                                                     |
| Country:                | United States                                                                            |
| Fold3 Job:              | 17-020                                                                                   |
| Fold3 Publication Year: | 2017                                                                                     |
| Language:               | English                                                                                  |
| Nara Catalog Id:        | 6234465; 6234477                                                                         |
| Nara Catalog Title:     | Lists of Incoming Passengers, 1917-1938; Lists of Outgoing Passengers, 1917-<br>1938     |
| Record Group:           | 92                                                                                       |
| Year Range:             | 1910-1939                                                                                |
| Ship:                   | Duca Daosta                                                                              |
| List Type:              | Outgoing                                                                                 |
| Date Range:             | 1918 Jun 30 - 1918 Jul 11                                                                |
| Entry Number:           | NM-81 2061                                                                               |
| Description:            | Duca Degliabruzzi 1918 Jun 30 Thru Durham Castle 1918 Jul 11                             |
| Original data from:     | The National Archives (http://www.archives.gov)                                          |