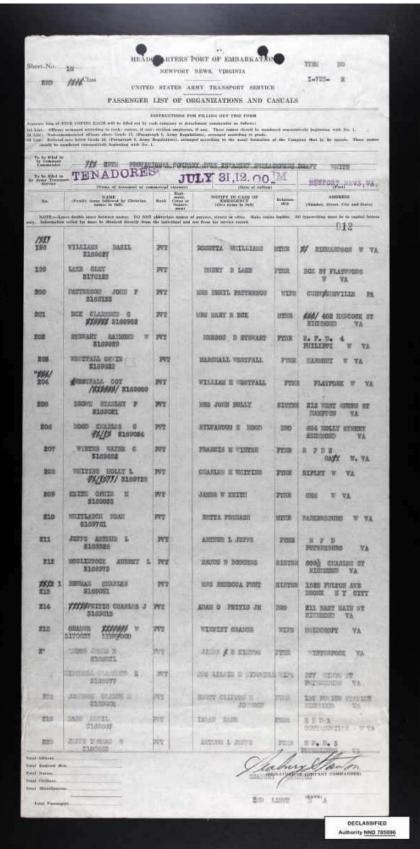

## SOURCE INFORMATION

| Image url:              | https://www.fold3.com/image/604100216                                                    |
|-------------------------|------------------------------------------------------------------------------------------|
| Short Description:      | The records in this collection consist of passenger lists created between 1910 and 1939. |
| Content Partner:        | NARA                                                                                     |
| Content Source:         | NARA                                                                                     |
| Country:                | United States                                                                            |
| Fold3 Job:              | 17-020                                                                                   |
| Fold3 Publication Year: | 2017                                                                                     |
| Language:               | English                                                                                  |
| Nara Catalog Id:        | 6234465; 6234477                                                                         |
| Nara Catalog Title:     | Lists of Incoming Passengers, 1917-1938; Lists of Outgoing Passengers, 1917-<br>1938     |
| Record Group:           | 92                                                                                       |
| Year Range:             | 1910-1939                                                                                |
| Ship:                   | Tenadores                                                                                |
| List Type:              | Outgoing                                                                                 |
| Date Range:             | 1917 Sep 7 - 1918 Jul 31                                                                 |
| Entry Number:           | NM-81 2061                                                                               |
| Description:            | Tenedores 1917 Sep 7 Thru 1918 Jul 31                                                    |
| Original data from:     | The National Archives (http://www.archives.gov)                                          |