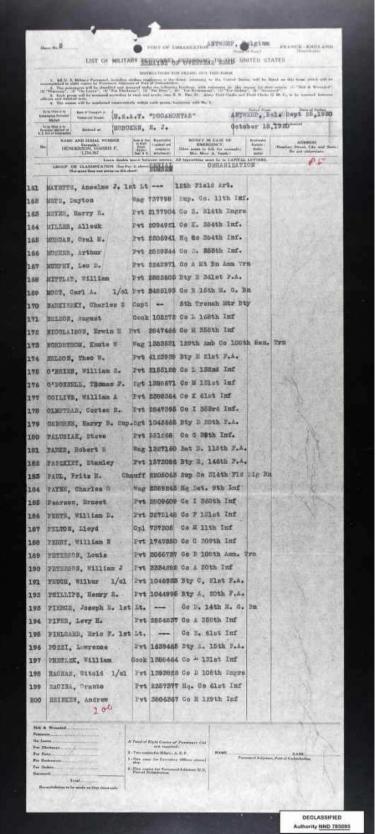

1938

Record Group: 92

Year Range: 1910-1939

Ship: Pocahontas

List Type: Incoming

Date Range: 1919 Apr 11 - 1920 Oct 18

Entry Number: NM-81 2060

Description: Pocohontas: October 18,1920 Thru Pocohontas: April 11, 1919