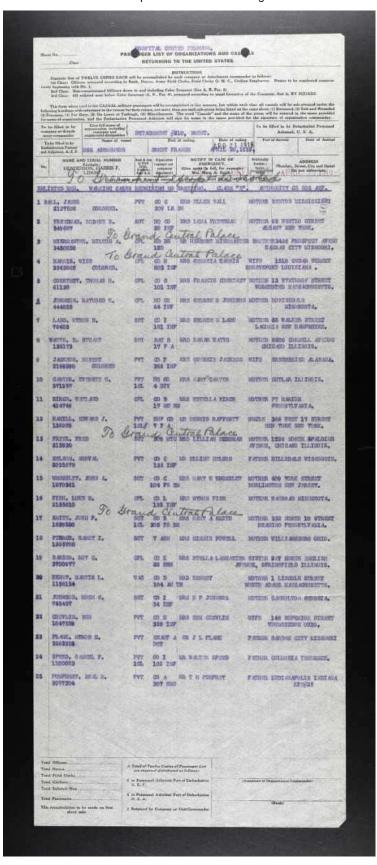

1938

Record Group: 92

Year Range: 1910-1939

Ship: Agamemnon

List Type: Incoming

Date Range: 11 Mar 1919 - 29 Apr 1919

Entry Number: NM-81 2060

Description: Agememnon March 11,1919 Thru Agamemnon : April 29,1919