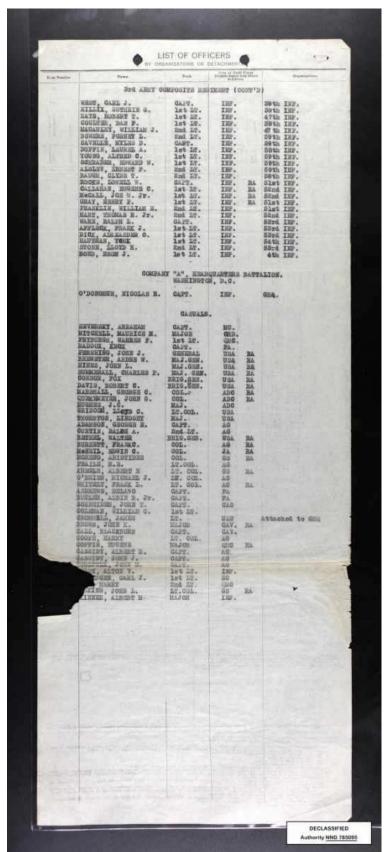

1938

Record Group: 92

Year Range: 1910-1939

Ship: Leviathan
List Type: Incoming

Date Range: 1918 Dec 16 - 1919 Feb 11

Entry Number: NM-81 2060

Description: Leviathan December 16, 1918 Thru Leviathan February 11, 1919