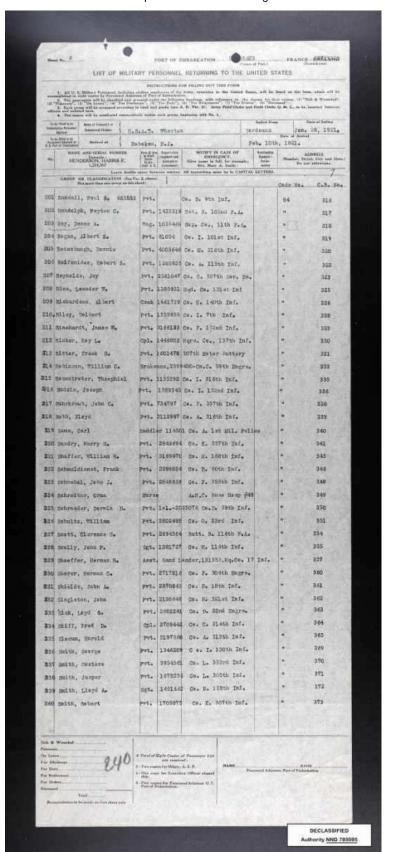

## **SOURCE INFORMATION**

Image url: https://www.fold3.com/image/604477614

Short Description: The records in this collection consist of passenger lists created between 1910 and

1939.

Content Partner: NARA

Content Source: NARA

Country: United States

Fold3 Job: 17-020

Fold3 Publication Year: 2017

Language: English

Nara Catalog Id: 6234465; 6234477

Nara Catalog Title: Lists of Incoming Passengers, 1917-1938; Lists of Outgoing Passengers, 1917-

1938

Record Group: 92

Year Range: 1910-1939

Ship: Wheaton List Type: Incoming

Date Range: 1920 Dec 15 - 1921 Aug 7

Entry Number: NM-81 2060

Description: Westchester 4/8/19 Thru Wheaton 8/20/21

Original data from: The National Archives (http://www.archives.gov)