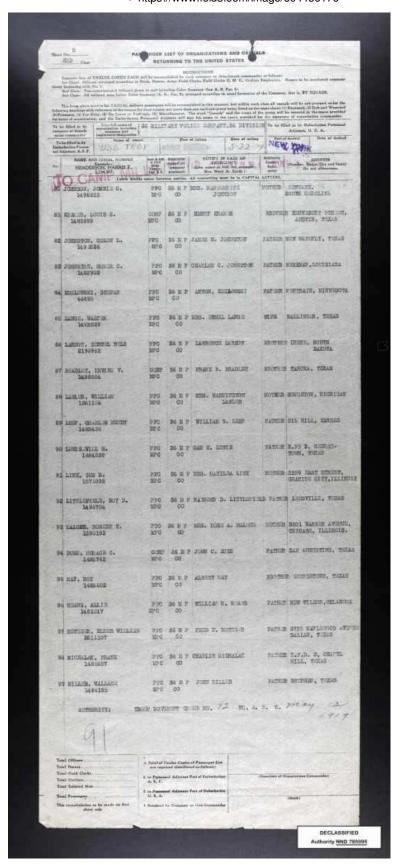

1938

Record Group: 92

Year Range: 1910-1939

Ship: Troy

List Type: Incoming

Date Range: 1919 Jun 3 - 1919 Jun 30

Entry Number: NM-81 2060

**Description:** Troy 6/3/19 Thru Troy 6/30/19