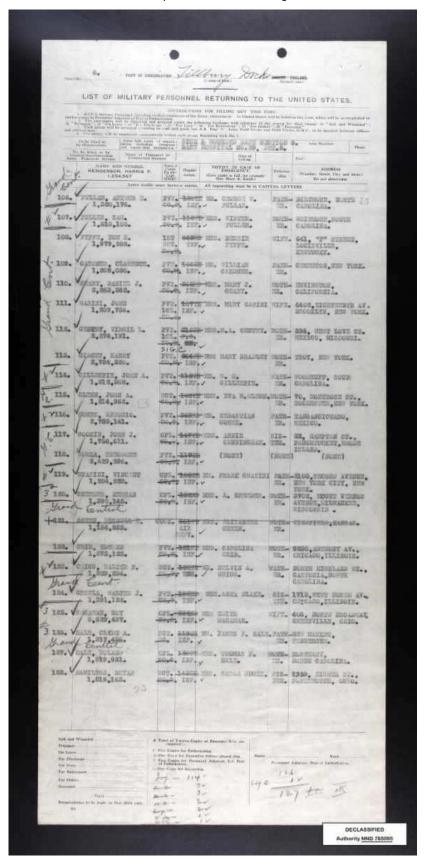

1938

Record Group: 92

Year Range: 1910-1939

Ship: Saxonia
List Type: Incoming

Date Range: 1918 Dec 26 - 1919 May 30

Entry Number: NM-81 2060

Description: Savoie July 08, 1919 Thru Saxonia May 30, 1919

Original data from: The National Archives (http://www.archives.gov)