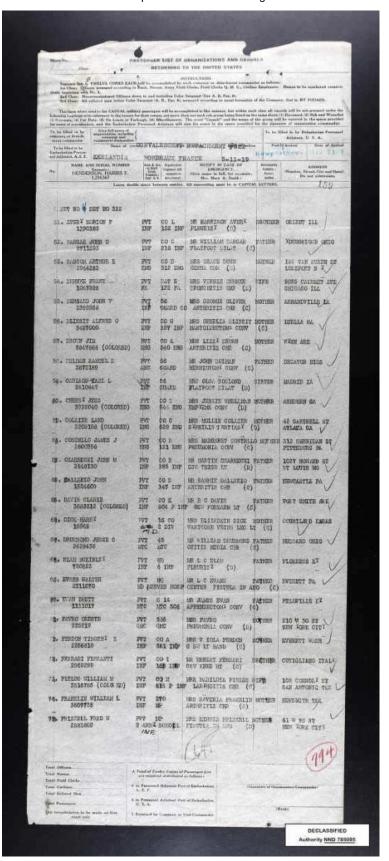

## **SOURCE INFORMATION**

Image url: https://www.fold3.com/image/604349187

Short Description: The records in this collection consist of passenger lists created between 1910 and

1939.

Content Partner: NARA

Content Source: NARA

Country: United States

Fold3 Job: 17-020

Fold3 Publication Year: 2017

Language: English

Nara Catalog Id: 6234465; 6234477

Nara Catalog Title: Lists of Incoming Passengers, 1917-1938; Lists of Outgoing Passengers, 1917-

1938

Record Group: 92

Year Range: 1910-1939

Ship: Zeelandia
List Type: Incoming

Date Range: 1919 May 23 - 1919 Jul 31

Entry Number: NM-81 2060

Description: Zeelandia 5/23/19 Thru Zeelandia 7/31/19

Original data from: The National Archives (http://www.archives.gov)