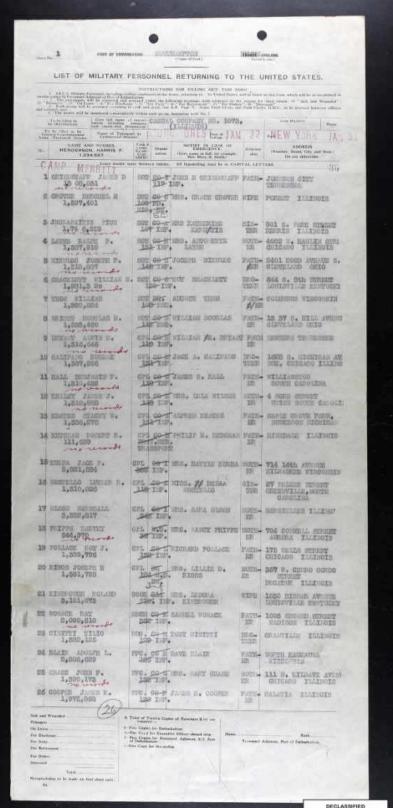

## **SOURCE INFORMATION**

Image url: https://www.fold3.com/image/604315614

Short Description: The records in this collection consist of passenger lists created between 1910 and

1939.

Content Partner: NARA

Content Source: NARA

Country: United States

Fold3 Job: 17-020

Fold3 Publication Year: 2017

Language: English

Nara Catalog Id: 6234465; 6234477

Nara Catalog Title: Lists of Incoming Passengers, 1917-1938; Lists of Outgoing Passengers, 1917-

1938

Record Group: 92

Year Range: 1910-1939

Ship: Plattsburg

List Type: Incoming

Date Range: 1918 Aug 30 - 1919 May 16

Entry Number: NM-81 2060

Description: Philippines: September 05, 1919 Thru Plattsburg: May 16,1919