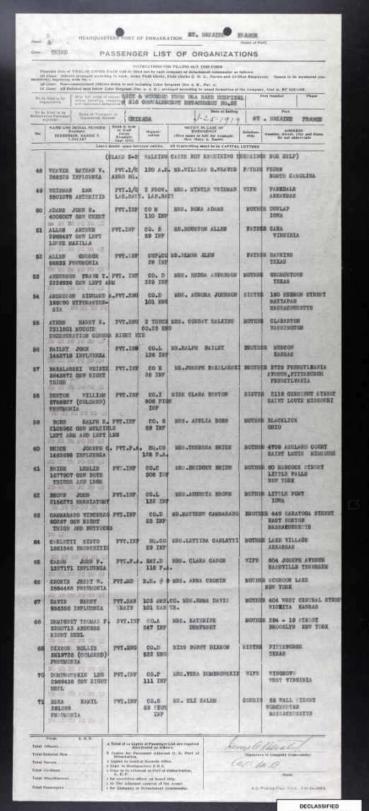

1938

Record Group: 92

Year Range: 1910-1939

Ship: Orizaba

List Type: Incoming

Date Range: 1919 Apr 2 - 1919 Apr 27

Entry Number: NM-81 2060

Description: Orizaba April 02, 1919 Thru Orizaba April 27, 1919