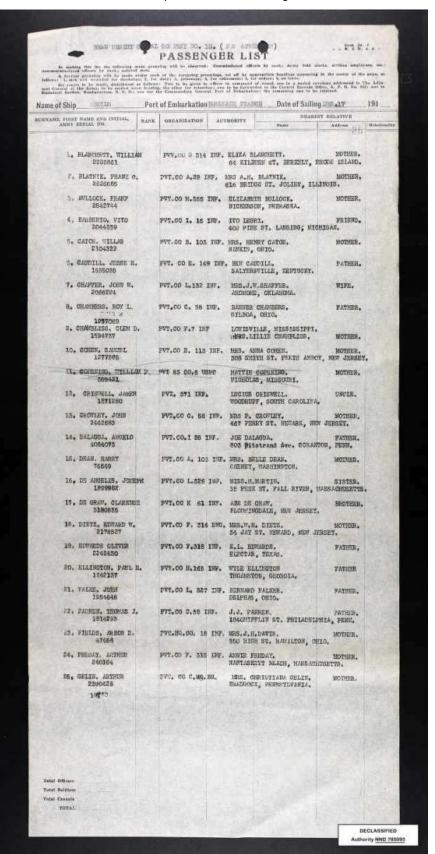

1938

Record Group: 92

Year Range: 1910-1939

Ship: Aeolus

List Type: Incoming

Date Range: 1919 Apr 28

Entry Number: NM-81 2060

Description: Adelus S (misc) Thru Aeolus: April 28, 1919