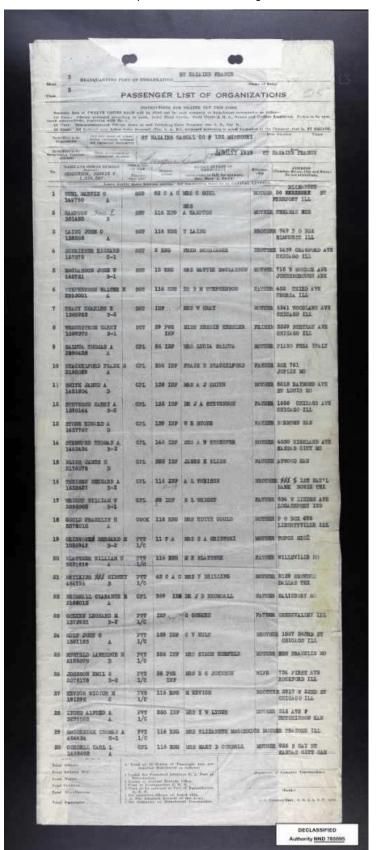

1938

Record Group: 92

Year Range: 1910-1939

Ship: Susquehanna

List Type: Incoming

Date Range: 1918 Jan 30 - 1919 Apr 20

Entry Number: NM-81 2060

**Description:** Suriname 1/24/19 Thru Susquehanna 5/3/19