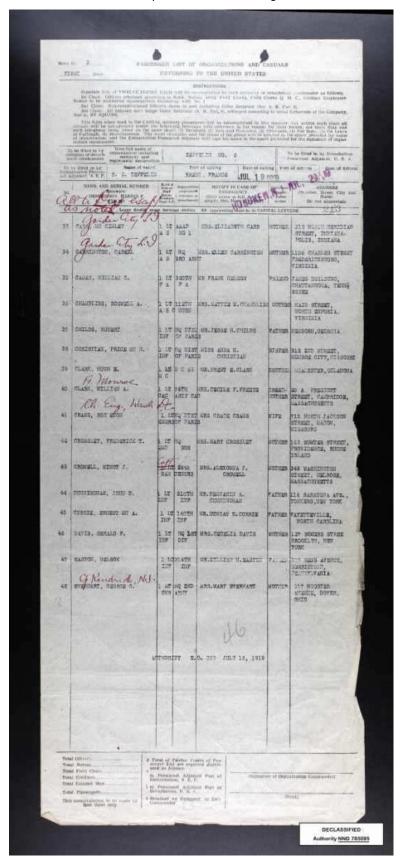

## **SOURCE INFORMATION**

Image url: https://www.fold3.com/image/604480998

Short Description: The records in this collection consist of passenger lists created between 1910 and

1939.

Content Partner: NARA

Content Source: NARA

Country: United States

Fold3 Job: 17-020

Fold3 Publication Year: 2017

Language: English

Nara Catalog Id: 6234465; 6234477

Nara Catalog Title: Lists of Incoming Passengers, 1917-1938; Lists of Outgoing Passengers, 1917-

1938

Record Group: 92

Year Range: 1910-1939

Ship: Zeppelin
List Type: Incoming

Date Range: 1919 Apr 20 - 1919 Jul 29

Entry Number: NM-81 2060

Description: Zeppelin 7/29/19 Thru Zuiderdijk 12/27/18

Original data from: The National Archives (http://www.archives.gov)