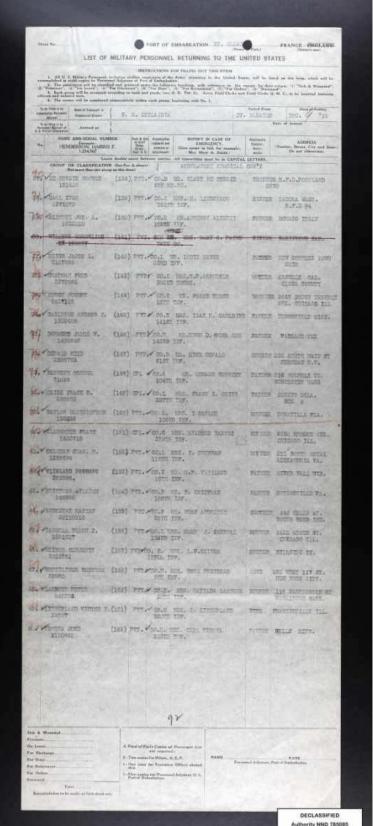

## **SOURCE INFORMATION**

Image url: https://www.fold3.com/image/604479530

Short Description: The records in this collection consist of passenger lists created between 1910 and

1939.

Content Partner: NARA

Content Source: NARA

Country: United States

Fold3 Job: 17-020

Fold3 Publication Year: 2017

Language: English

Nara Catalog Id: 6234465; 6234477

Nara Catalog Title: Lists of Incoming Passengers, 1917-1938; Lists of Outgoing Passengers, 1917-

1938

Record Group: 92

Year Range: 1910-1939

Ship: Zeelandia
List Type: Incoming

Date Range: 1918 Jun 24 - 1919 Apr 18

Entry Number: NM-81 2060

Description: Yale 5/22/19 Thru Zeelandia 4/12/19

Original data from: The National Archives (http://www.archives.gov)