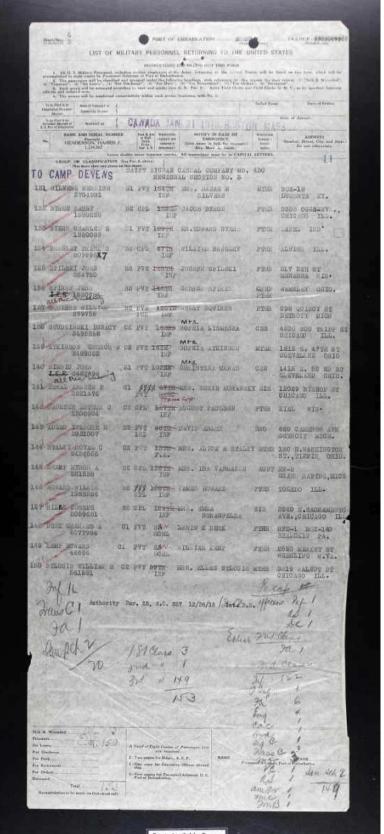

1938

Record Group: 92

Year Range: 1910-1939

Ship: Canada

List Type: Incoming

**Date Range:** May 1919 - 2 Feb 191

Entry Number: NM-81 2060

Description: Cambrai: November 1926 Thru Canada: February 21, 1919