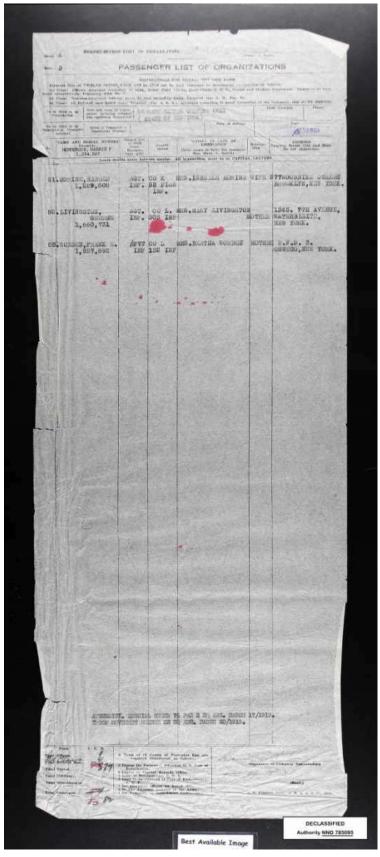

## SOURCE INFORMATION

| Image url:              | https://www.fold3.com/image/604237261                                                    |
|-------------------------|------------------------------------------------------------------------------------------|
| Short Description:      | The records in this collection consist of passenger lists created between 1910 and 1939. |
| Content Partner:        | NARA                                                                                     |
| Content Source:         | NARA                                                                                     |
| Country:                | United States                                                                            |
| Fold3 Job:              | 17-020                                                                                   |
| Fold3 Publication Year: | 2017                                                                                     |
| Language:               | English                                                                                  |
| Nara Catalog Id:        | 6234465; 6234477                                                                         |
| Nara Catalog Title:     | Lists of Incoming Passengers, 1917-1938; Lists of Outgoing Passengers, 1917-<br>1938     |
| Record Group:           | 92                                                                                       |
| Year Range:             | 1910-1939                                                                                |
| Ship:                   | Charleston                                                                               |
| List Type:              | Incoming                                                                                 |
| Date Range:             | 1919 Jan 29 - 1919 May 22                                                                |
| Entry Number:           | NM-81 2060                                                                               |
| Description:            | Charles: October 1918 Thru Charleston: May 22,1919                                       |
| Original data from:     | The National Archives (http://www.archives.gov)                                          |