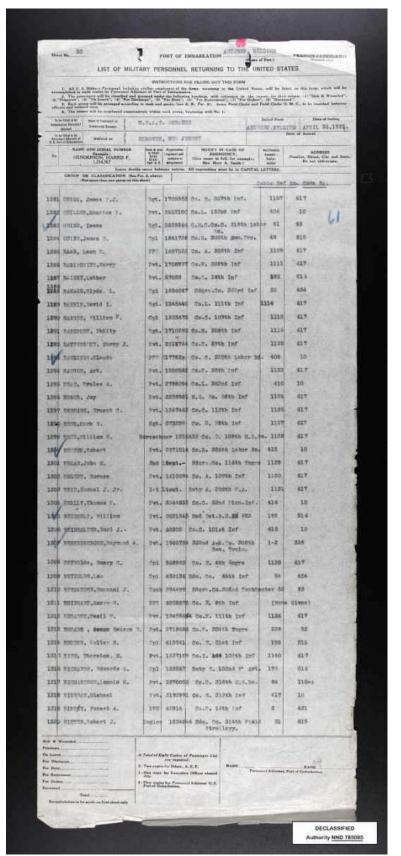

## **SOURCE INFORMATION**

Image url: https://www.fold3.com/image/604477842

Short Description: The records in this collection consist of passenger lists created between 1910 and

1939.

Content Partner: NARA

Content Source: NARA

Country: United States

Fold3 Job: 17-020

Fold3 Publication Year: 2017

Language: English

Nara Catalog Id: 6234465; 6234477

Nara Catalog Title: Lists of Incoming Passengers, 1917-1938; Lists of Outgoing Passengers, 1917-

1938

Record Group: 92

Year Range: 1910-1939

Ship: Wheaton List Type: Incoming

Date Range: 1920 Dec 15 - 1921 Aug 7

Entry Number: NM-81 2060

Description: Westchester 4/8/19 Thru Wheaton 8/20/21

Original data from: The National Archives (http://www.archives.gov)