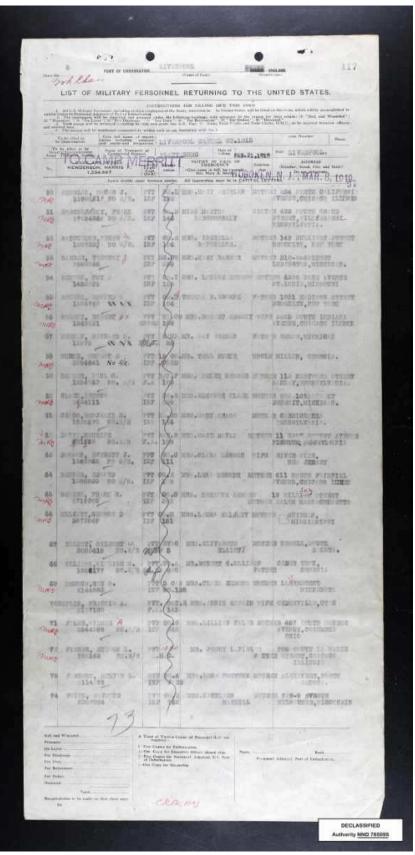

## SOURCE INFORMATION

| Image url:              | https://www.fold3.com/image/604315801                                                    |
|-------------------------|------------------------------------------------------------------------------------------|
| Short Description:      | The records in this collection consist of passenger lists created between 1910 and 1939. |
| Content Partner:        | NARA                                                                                     |
| Content Source:         | NARA                                                                                     |
| Country:                | United States                                                                            |
| Fold3 Job:              | 17-020                                                                                   |
| Fold3 Publication Year: | 2017                                                                                     |
| Language:               | English                                                                                  |
| Nara Catalog Id:        | 6234465; 6234477                                                                         |
| Nara Catalog Title:     | Lists of Incoming Passengers, 1917-1938; Lists of Outgoing Passengers, 1917-<br>1938     |
| Record Group:           | 92                                                                                       |
| Year Range:             | 1910-1939                                                                                |
| Ship:                   | Plattsburg                                                                               |
| List Type:              | Incoming                                                                                 |
| Date Range:             | 1918 Aug 30 - 1919 May 16                                                                |
| Entry Number:           | NM-81 2060                                                                               |
| Description:            | Philippines: September 05, 1919 Thru Plattsburg: May 16,1919                             |
| Original data from:     | The National Archives (http://www.archives.gov)                                          |