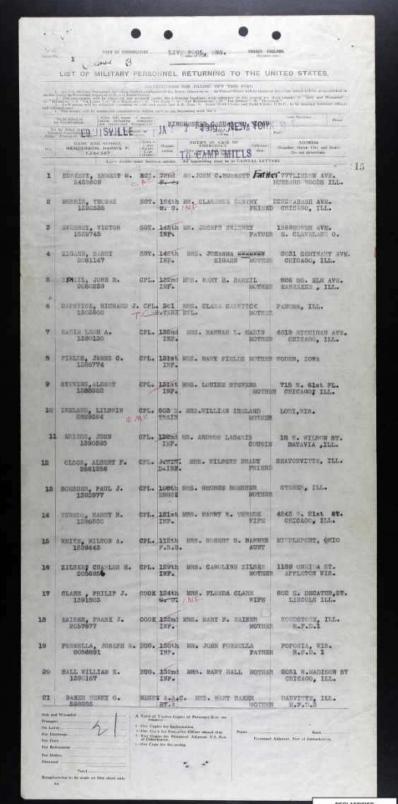

1938

Record Group: 92

Year Range: 1910-1939

Ship: Louisville
List Type: Incoming

Date Range: 1918 Jun 19 - 1919 Feb 16

Entry Number: NM-81 2060

Description: Lousiana: January 07, 1919 Thru Louisville: Febeuary 16, 1919