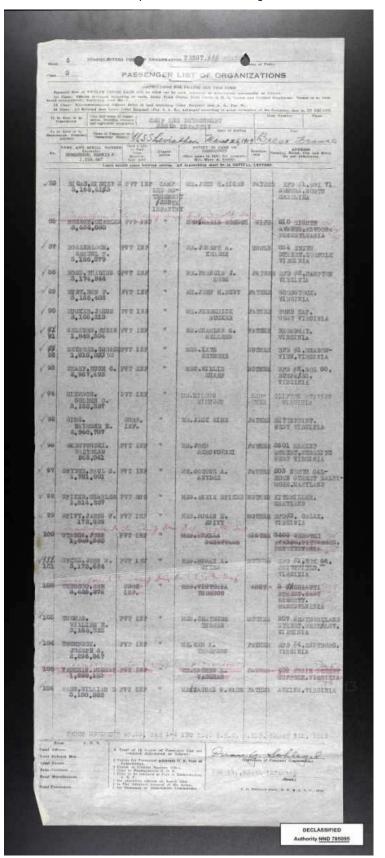

## **SOURCE INFORMATION**

Image url: https://www.fold3.com/image/604392309

Short Description: The records in this collection consist of passenger lists created between 1910 and

1939.

Content Partner: NARA
Content Source: NARA

Country: United States

Fold3 Job: 17-020

Fold3 Publication Year: 2017

Language: English

Nara Catalog Id: 6234465; 6234477

Nara Catalog Title: Lists of Incoming Passengers, 1917-1938; Lists of Outgoing Passengers, 1917-

1938

Record Group: 92

Year Range: 1910-1939

Ship: Leviathan
List Type: Incoming
Date Range: 1919 Apr 2

Entry Number: NM-81 2060

**Description:** Leviathan April 02, 1919 Thru Leviathan (no Date)

Original data from: The National Archives (http://www.archives.gov)