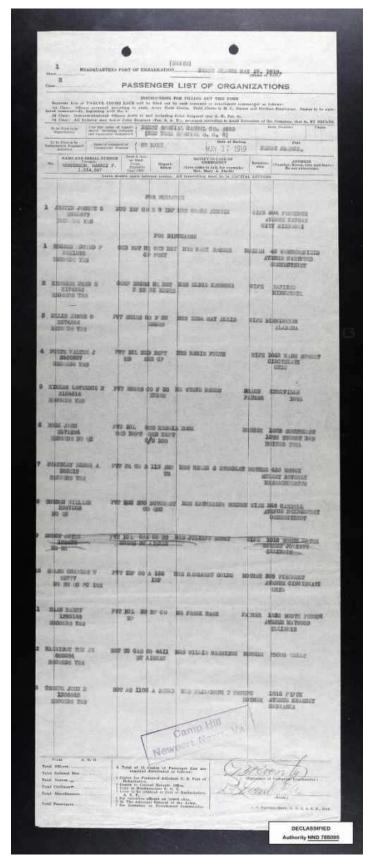

1938

Record Group: 92

Year Range: 1910-1939

Ship: Maui

List Type: Incoming

Date Range: 1919 May 3 - 1919 Jun 22

Entry Number: NM-81 2060

Description: Maui: May 03,1919 Thru Maui: June 22,1919