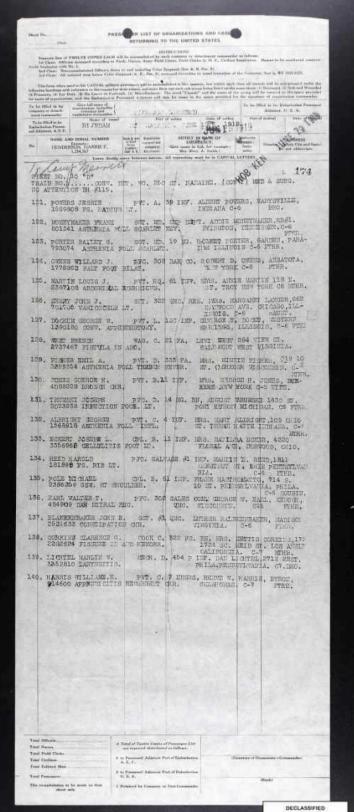

1938

Record Group: 92

Year Range: 1910-1939

Ship: Ryndam
List Type: Incoming

Date Range: 1919 May 30 - 1919 Aug 4

Entry Number: NM-81 2060

Description: Ryndam: May 301919 Thru Ryndam: August 04, 1919

Original data from: The National Archives (http://www.archives.gov)