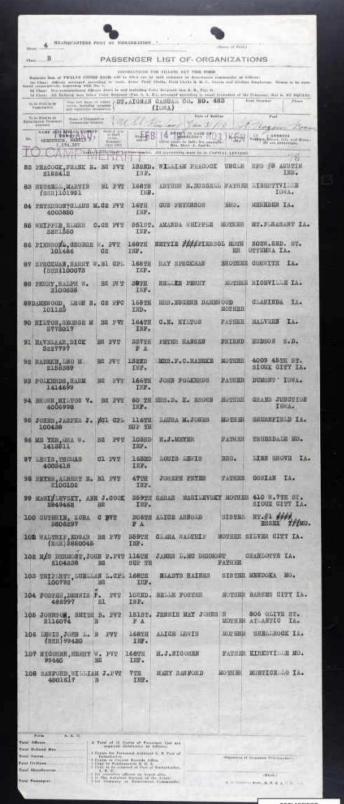

## **SOURCE INFORMATION**

Image url: https://www.fold3.com/image/604254184

Short Description: The records in this collection consist of passenger lists created between 1910 and

1939.

Content Partner: NARA

Content Source: NARA

Country: United States

Fold3 Job: 17-020

Fold3 Publication Year: 2017

Language: English

Nara Catalog Id: 6234465; 6234477

Nara Catalog Title: Lists of Incoming Passengers, 1917-1938; Lists of Outgoing Passengers, 1917-

1938

Record Group: 92

Year Range: 1910-1939

Ship: Finland
List Type: Incoming

Date Range: 1918 May 30 - 1919 Mar 23

Entry Number: NM-81 2060

Description: Finland: May 30,1918 Thru Finland: March 23, 1919

Original data from: The National Archives (http://www.archives.gov)