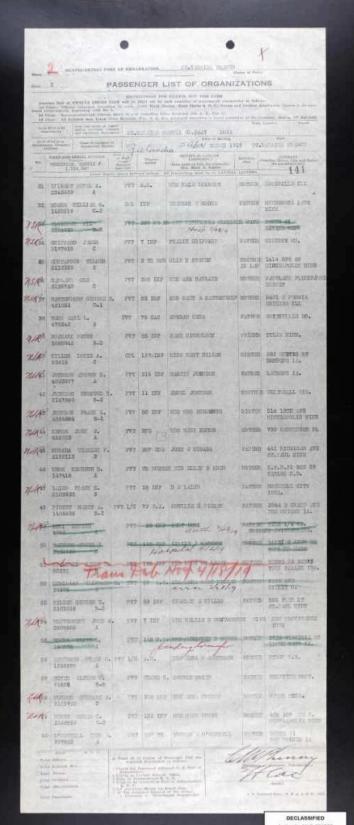

## **SOURCE INFORMATION**

Image url: https://www.fold3.com/image/604479843

Short Description: The records in this collection consist of passenger lists created between 1910 and

1939.

Content Partner: NARA

Content Source: NARA

Country: United States

Fold3 Job: 17-020

Fold3 Publication Year: 2017

Language: English

Nara Catalog Id: 6234465; 6234477

Nara Catalog Title: Lists of Incoming Passengers, 1917-1938; Lists of Outgoing Passengers, 1917-

1938

Record Group: 92

Year Range: 1910-1939

Ship: Zeelandia
List Type: Incoming

Date Range: 1918 Jun 24 - 1919 Apr 18

Entry Number: NM-81 2060

Description: Yale 5/22/19 Thru Zeelandia 4/12/19

Original data from: The National Archives (http://www.archives.gov)