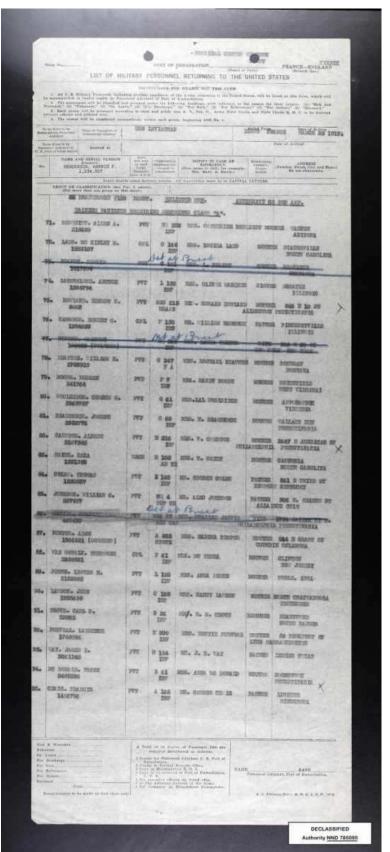

1938

Record Group: 92

Year Range: 1910-1939

Ship: Leviathan
List Type: Incoming
Date Range: 1919 Apr 2

Entry Number: NM-81 2060

**Description:** Leviathan April 02, 1919 Thru Leviathan (no Date)

Original data from: The National Archives (http://www.archives.gov)