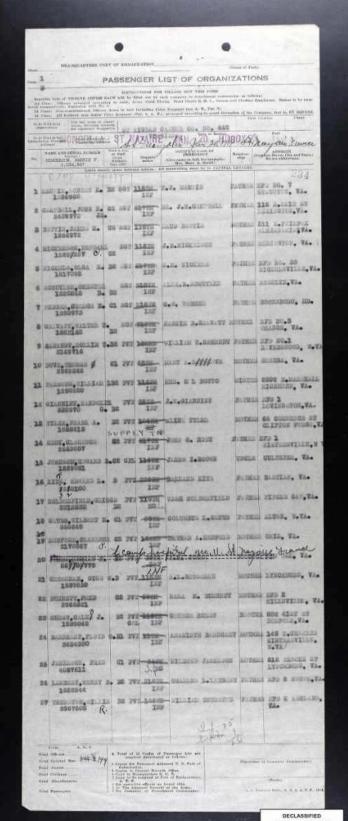

## **SOURCE INFORMATION**

Image url: https://www.fold3.com/image/604298546

Short Description: The records in this collection consist of passenger lists created between 1910 and

1939.

Content Partner: NARA

Content Source: NARA

Country: United States

Fold3 Job: 17-020

Fold3 Publication Year: 2017

Language: English

Nara Catalog Id: 6234465; 6234477

Nara Catalog Title: Lists of Incoming Passengers, 1917-1938; Lists of Outgoing Passengers, 1917-

1938

Record Group: 92

Year Range: 1910-1939

Ship: Mongolia
List Type: Incoming

List Type: Incoming

**Date Range:** 1918 Jan 15 - 1919 Mar 9

Entry Number: NM-81 2060

Description: Moccasin: January 01, 1919 Thru Mongolia: March 07, 1919

Original data from: The National Archives (http://www.archives.gov)