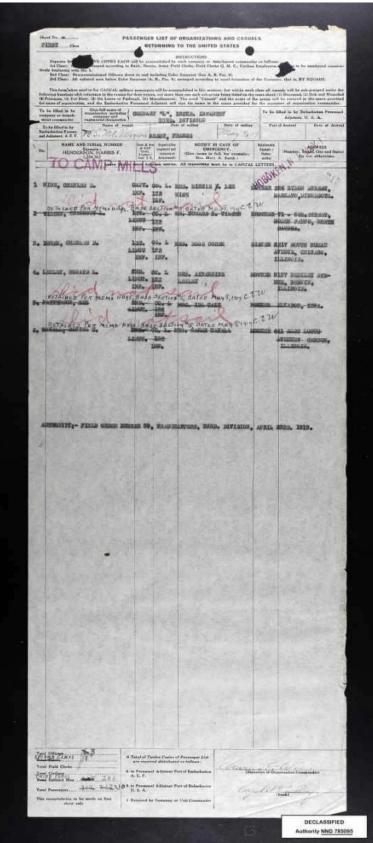

## SOURCE INFORMATION

| Image url:              | https://www.fold3.com/image/604301856                                                    |
|-------------------------|------------------------------------------------------------------------------------------|
| Short Description:      | The records in this collection consist of passenger lists created between 1910 and 1939. |
| Content Partner:        | NARA                                                                                     |
| Content Source:         | NARA                                                                                     |
| Country:                | United States                                                                            |
| Fold3 Job:              | 17-020                                                                                   |
| Fold3 Publication Year: | 2017                                                                                     |
| Language:               | English                                                                                  |
| Nara Catalog Id:        | 6234465; 6234477                                                                         |
| Nara Catalog Title:     | Lists of Incoming Passengers, 1917-1938; Lists of Outgoing Passengers, 1917-<br>1938     |
| Record Group:           | 92                                                                                       |
| Year Range:             | 1910-1939                                                                                |
| Ship:                   | Mount Vernon                                                                             |
| List Type:              | Incoming                                                                                 |
| Date Range:             | 1919 Apr 25 - 1919 May                                                                   |
| Entry Number:           | NM-81 2060                                                                               |
| Description:            | Huntington: May 28, 1919 Thru Huron: February 24,1919                                    |
| Original data from:     | The National Archives (http://www.archives.gov)                                          |