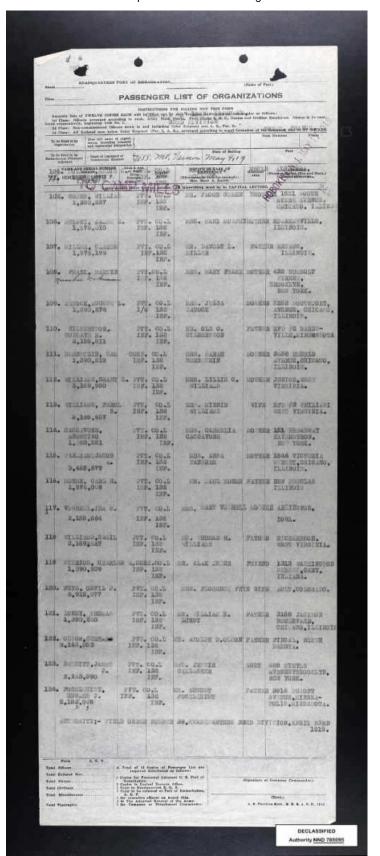

1938

Record Group: 92

Year Range: 1910-1939

Ship: Mount Vernon

List Type: Incoming

Date Range: 1919 Apr 25 - 1919 May

Entry Number: NM-81 2060

Description: Huntington: May 28, 1919 Thru Huron: February 24,1919