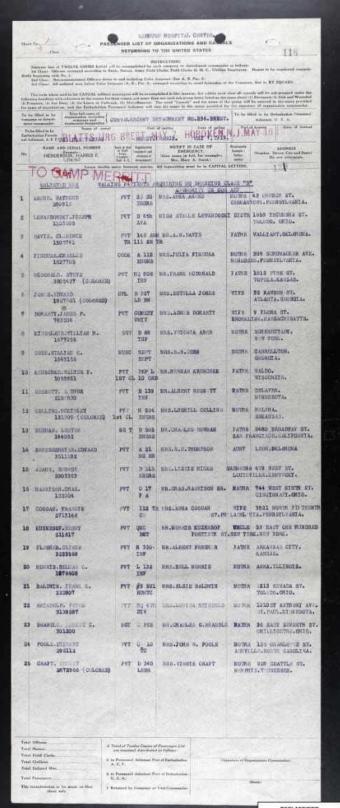

1938

Record Group: 92

Year Range: 1910-1939

Ship: Plattsburg

List Type: Incoming

**Date Range:** 1918 Aug 30 - 1919 May 16

Entry Number: NM-81 2060

Description: Philippines: September 05, 1919 Thru Plattsburg: May 16,1919