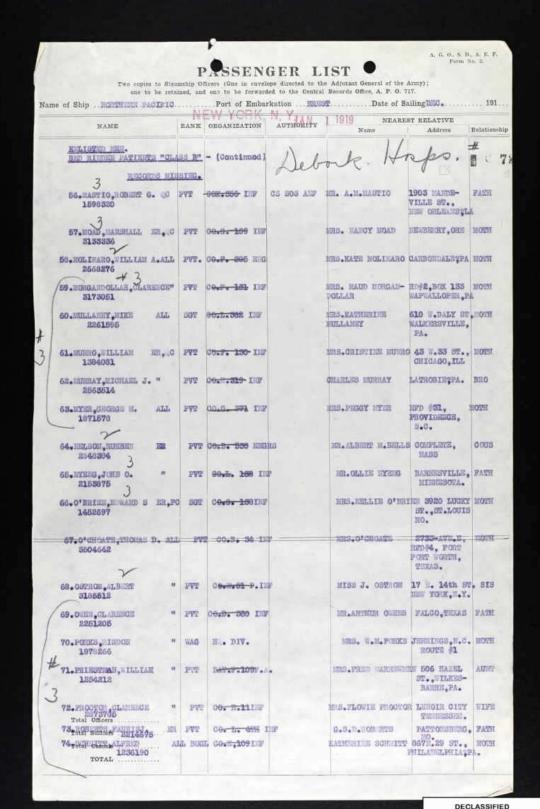

1938

Record Group: 92

Year Range: 1910-1939

Ship: Northern Pacific

List Type: Incoming

Date Range: 1918 Jul 15 - 1919 Jul 18

Entry Number: NM-81 2060

Description: Northern Pacific July 15, 1918 Thru Northern Pacific July 18, 1919