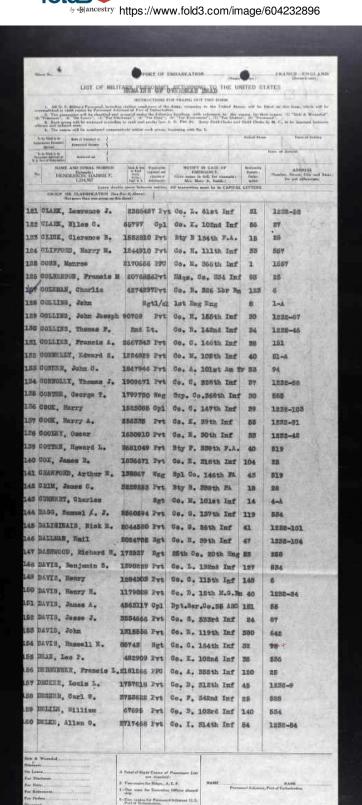

## **SOURCE INFORMATION**

Image url: https://www.fold3.com/image/604232896

Short Description: The records in this collection consist of passenger lists created between 1910 and

1939.

Content Partner: NARA

Content Source: NARA

Country: United States

Fold3 Job: 17-020

Fold3 Publication Year: 2017

Language: English

Nara Catalog Id: 6234465; 6234477

Nara Catalog Title: Lists of Incoming Passengers, 1917-1938; Lists of Outgoing Passengers, 1917-

1938

Record Group: 92

Year Range: 1910-1939

Ship: Cantigny
List Type: Incoming

Date Range: 1921 Oct 14 - 1921 Dec 7

Entry Number: NM-81 2060

Description: Cantigny: October 14, 1921 Thru Cantigny: December 07, 1921

Original data from: The National Archives (http://www.archives.gov)