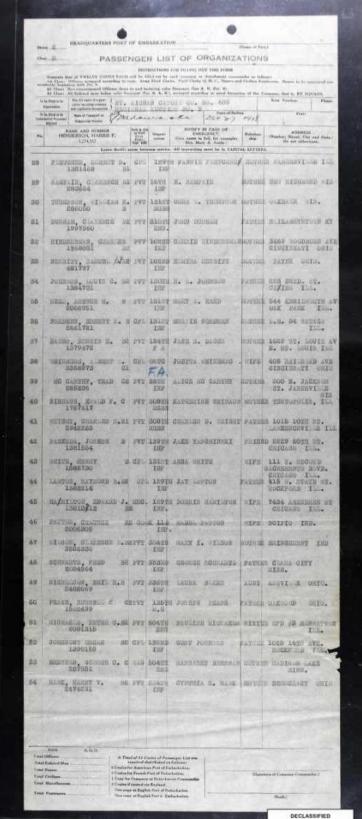

1938

Record Group: 92

Year Range: 1910-1939

Ship: Madawaska

List Type: Incoming

Date Range: 1919 Jan 10 - 1919 Apr 2

Entry Number: NM-91 2060

Description: Madawaska: January 10, 1919 Thru Madawaska: April 02, 1919