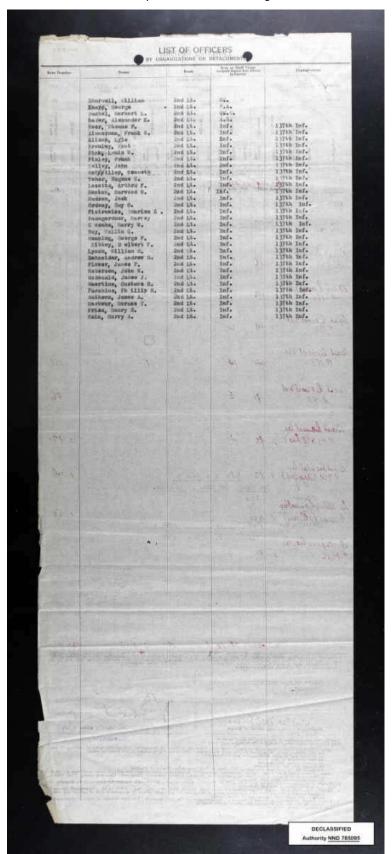

1938

Record Group: 92

Year Range: 1910-1939

Ship: Manchuria

List Type: Incoming

Date Range: 1919 Aug

Entry Number: NM-81 2060

Description: Manchuria: (august 1919) Thru Marica: July 9,1919