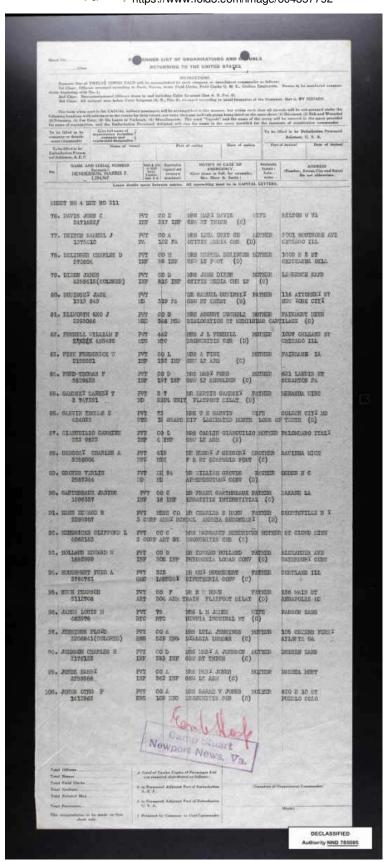

1938

Record Group: 92

Year Range: 1910-1939

Ship: De Kalb
List Type: Incoming

Date Range: 1919 Aug 26 - 1919 May 23

Entry Number: NM-81 2060

Description: Deepwater July 9, 1919 Thru De Kalb May 23, 1919

Original data from: The National Archives (http://www.archives.gov)