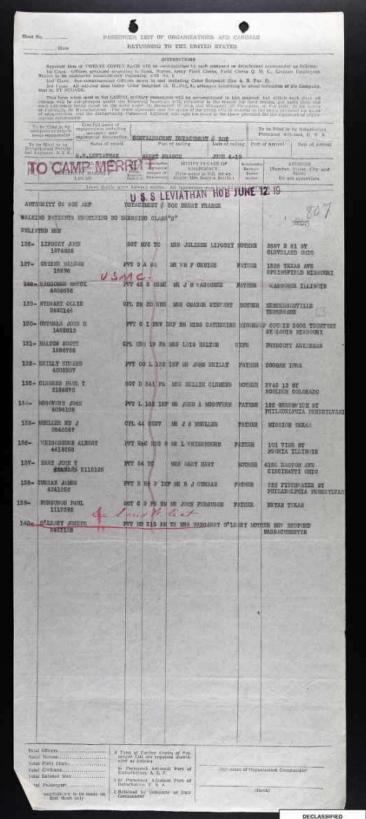

1938

Record Group: 92

Year Range: 1910-1939

Ship: Leviathan
List Type: Incoming

Date Range: 1919 Jun 12 Entry Number: NM-81 2060

Description: Leviathan: June 12, 1919 Thru Leviathan: June 12,1919

Original data from: The National Archives (http://www.archives.gov)