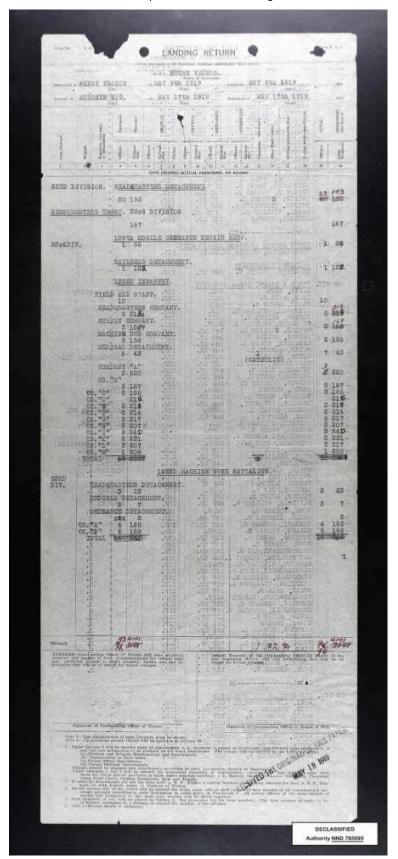

1938

Record Group: 92

Year Range: 1910-1939

Ship: Mount Vernon

List Type: Incoming

**Date Range:** 1918 Aug 1 - 1919 Sep 18

Entry Number: NM-81 2060

Description: Mount Vernon: August 01, 1918 Thru Mount Vernon: September 18,1919