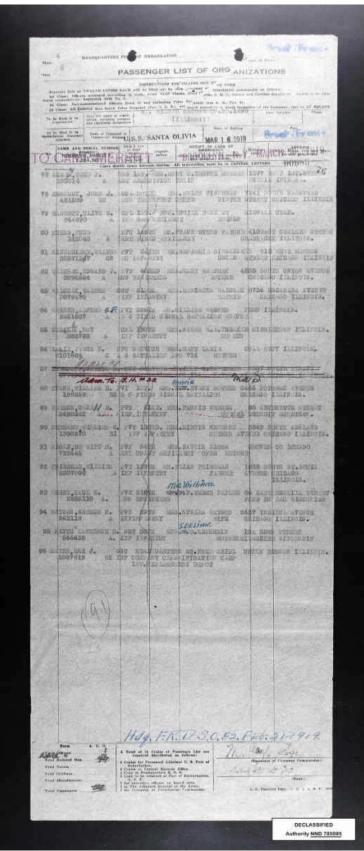

## SOURCE INFORMATION

| Image url:              | https://www.fold3.com/image/604334425                                                    |
|-------------------------|------------------------------------------------------------------------------------------|
| Short Description:      | The records in this collection consist of passenger lists created between 1910 and 1939. |
| Content Partner:        | NARA                                                                                     |
| Content Source:         | NARA                                                                                     |
| Country:                | United States                                                                            |
| Fold3 Job:              | 17-020                                                                                   |
| Fold3 Publication Year: | 2017                                                                                     |
| Language:               | English                                                                                  |
| Nara Catalog Id:        | 6234465; 6234477                                                                         |
| Nara Catalog Title:     | Lists of Incoming Passengers, 1917-1938; Lists of Outgoing Passengers, 1917-<br>1938     |
| Record Group:           | 92                                                                                       |
| Year Range:             | 1910-1939                                                                                |
| Ship:                   | Santa Olivia                                                                             |
| List Type:              | Incoming                                                                                 |
| Date Range:             | 1919 Mar 30 - 1919 Jun 10                                                                |
| Entry Number:           | NM-81 2060                                                                               |
| Description:            | Santa Malta: June 30, 1919 Thru Santa Olivia: June 1919                                  |
| Original data from:     | The National Archives (http://www.archives.gov)                                          |